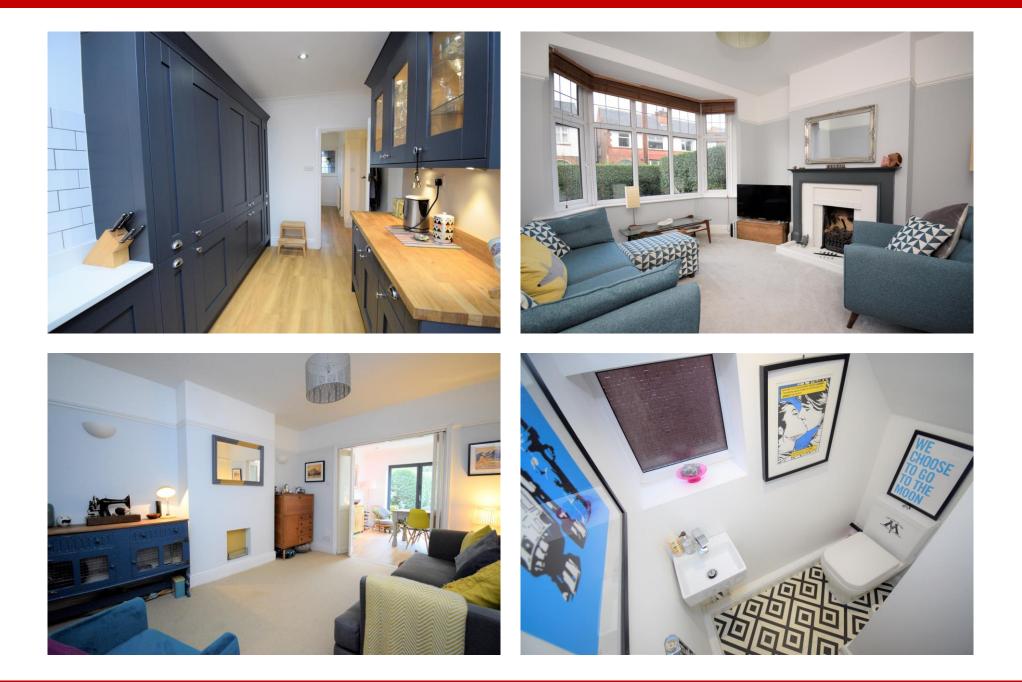

## **190 Rutland Road, West Bridgford, NG2 5DZ**

A three bedroom semi-detached home in popular Lady Bay with a full width modern kitchen diner extension onto a generous South facing rear garden. The property retains many original period features to include ornate stained glass windows to the entrance hall and first floor landing. The accommodation consists of entrance hall with downstairs wc, living room with bay window and period style fireplace, second sitting room with concertina doors onto that impressive kitchen diner with bi-fold doors, second nature kitchen with Quartz & solid oak worktops, Franke sink, 5 ring gas range oven and Bosch integrated appliances. An Amtico wood effect floor runs through the entrance hall into the kitchen diner. Upstairs there are three bedrooms and family bathroom. To the front of the property is driveway parking and to the rear an established garden that has a gate to a pretty canal side seating area. Summer house to rear of garden that can has been used as a home office. Excellent local school catchment. No upward chain.

## **Accommodation & Amenities**

- Three Bedroom Semi Detached Period Home in Popular Lady Bay
- Impressive Full Width Kitchen Diner with Bi-Fold Doors
- High Specification Kitchen with Bosch Integrated Appliances
- Retaining Many Original Period Features
- Amtico Wood Effect Flooring Throughout the Entrance Hall & Kitchen Diner
- Large South Facing Rear Garden
- Driveway Parking to the Front
- Popular West Bridgford Location
- Excellent Local School Catchment