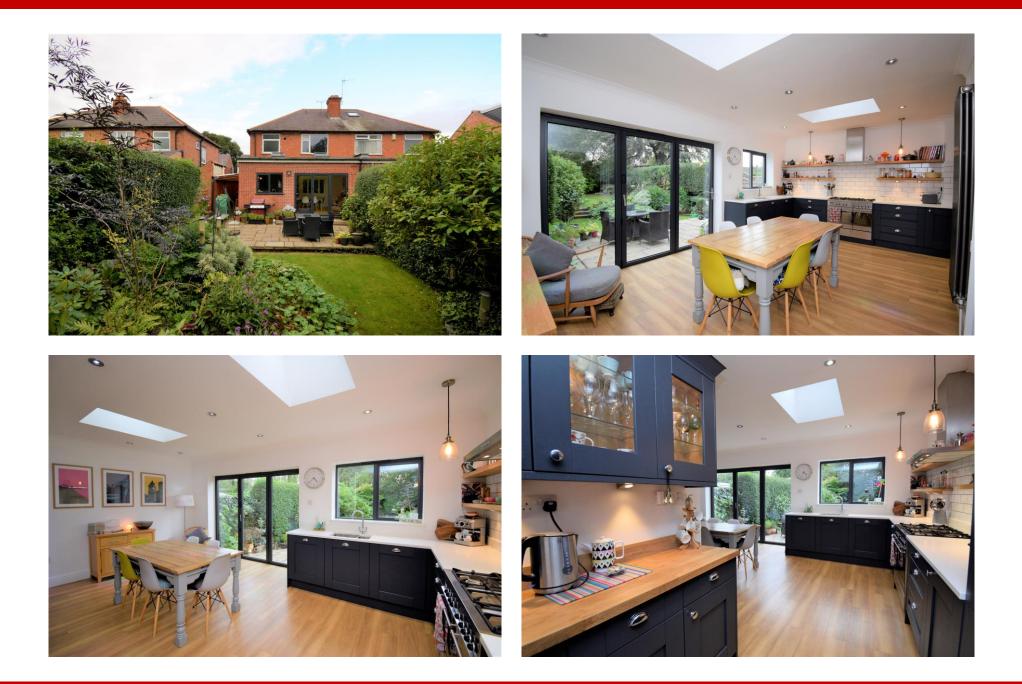

## **190 Rutland Road, West Bridgford, NG2 5DZ**

A three bedroom semi-detached home in popular Lady Bay with a full width modern kitchen diner extension onto a generous South facing rear garden. The property retains many original period features to include ornate stained glass windows to the entrance hall and first floor landing. The accommodation consists of entrance hall with downstairs wc, living room with bay window and period style fireplace, second sitting room with concertina doors onto that impressive kitchen diner with bi-fold doors, second nature kitchen with Quartz & solid oak worktops, Franke sink, 5 ring gas range oven and Bosch integrated appliances. An Amtico wood effect floor runs through the entrance hall into the kitchen diner. Upstairs there are three bedrooms and family bathroom. To the front of the property is driveway parking and to the rear an established garden that has a gate to a pretty canal side seating area. Summer house to rear of garden that can has been used as a home office. Excellent local school catchment. No upward chain.

## **Accommodation & Amenities**

- Three Bedroom Semi Detached Period Home in Popular Lady Bay
- Impressive Full Width Kitchen Diner with Bi-Fold Doors
- High Specification Kitchen with Bosch Integrated Appliances
- Retaining Many Original Period Features
- Amtico Wood Effect Flooring Throughout the Entrance Hall & Kitchen Diner
- Large South Facing Rear Garden
- Driveway Parking to the Front
- Popular West Bridgford Location
- Excellent Local School Catchment