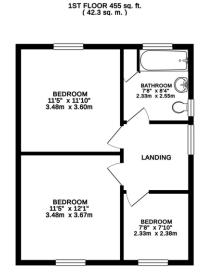

## **190 Rutland Road, West Bridgford, NG2 5DZ**

A three bedroom semi-detached home in popular Lady Bay with a full width modern kitchen diner extension onto a generous South facing rear garden. The property retains many original period features to include ornate stained glass windows to the entrance hall and first floor landing. The accommodation consists of entrance hall with downstairs wc, living room with bay window and period style fireplace, second sitting room with concertina doors onto that impressive kitchen diner with bi-fold doors, second nature kitchen with Quartz & solid oak worktops, Franke sink, 5 ring gas range oven and Bosch integrated appliances. An Amtico wood effect floor runs through the entrance hall into the kitchen diner. Upstairs there are three bedrooms and family bathroom. To the front of the property is driveway parking and to the rear an established garden that has a gate to a pretty canal side seating area. Summer house to rear of garden that can has been used as a home office. Excellent local school catchment. No upward chain.

## **Accommodation & Amenities**

- Three Bedroom Semi Detached Period Home in Popular Lady Bay
- Impressive Full Width Kitchen Diner with Bi-Fold Doors
- High Specification Kitchen with Bosch Integrated Appliances
- Retaining Many Original Period Features
- Amtico Wood Effect Flooring Throughout the Entrance Hall & Kitchen Diner
- Large South Facing Rear Garden
- Driveway Parking to the Front
- Popular West Bridgford Location
- Excellent Local School Catchment

## Semi Detached House

TOTAL FLOOR AREA: 1142 SQ. 11, 1106.1 sq. m) approx. White very steep the balo match to rever be accard of the hospital costained less, measurements of doors, webdows, forma and appoint forma are approximate and no responsibility is taken for any arrow messico or mini steement. The plan is no filterative paperose only and should be used as such by any prospective purchase. The sets in the inflamente paperose only and should be used as such by any prospective purchase. The sets in the original steement of the sets of any of sets of the set of the sets of the s