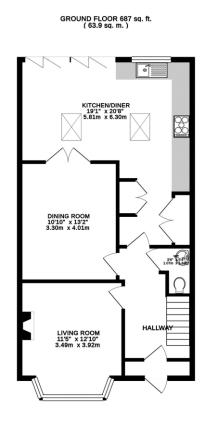

## **190 Rutland Road, West Bridgford, NG2 5DZ**

A three bedroom semi-detached home in popular Lady Bay with a full width modern kitchen diner extension onto a generous South facing rear garden. The property retains many original period features to include ornate stained glass windows to the entrance hall and first floor landing. The accommodation consists of entrance hall with downstairs wc, living room with bay window and period style fireplace, second sitting room with concertina doors onto that impressive kitchen diner with bi-fold doors, second nature kitchen with Quartz & solid oak worktops, Franke sink, 5 ring gas range oven and Bosch integrated appliances. An Amtico wood effect floor runs through the entrance hall into the kitchen diner. Upstairs there are three bedrooms and family bathroom. To the front of the property is driveway parking and to the rear an established garden that has a gate to a pretty canal side seating area. Summer house to rear of garden that can has been used as a home office. Excellent local school catchment. No upward chain.

## **Accommodation & Amenities**

- Three Bedroom Semi Detached Period Home in Popular Lady Bay
- Impressive Full Width Kitchen Diner with Bi-Fold Doors
- High Specification Kitchen with Bosch Integrated Appliances
- Retaining Many Original Period Features
- Amtico Wood Effect Flooring Throughout the Entrance Hall & Kitchen Diner
- Large South Facing Rear Garden
- Driveway Parking to the Front
- Popular West Bridgford Location
- Excellent Local School Catchment

## Semi Detached House

TOTAL FLOOR AREA: 1142 SQ. 11, 1106.1 sq. m) approx. White very steep the balo match to rever be accard of the hospital costained less, measurements of doors, webdows, forma and appoint forma are approximate and no responsibility is taken for any arrow messico or mini steement. The plan is no filterative paperose only and should be used as such by any prospective purchase. The sets in the inflamente paperose only and should be used as such by any prospective purchase. The sets in the original steement of the sets of any of sets of the set of the sets of the s