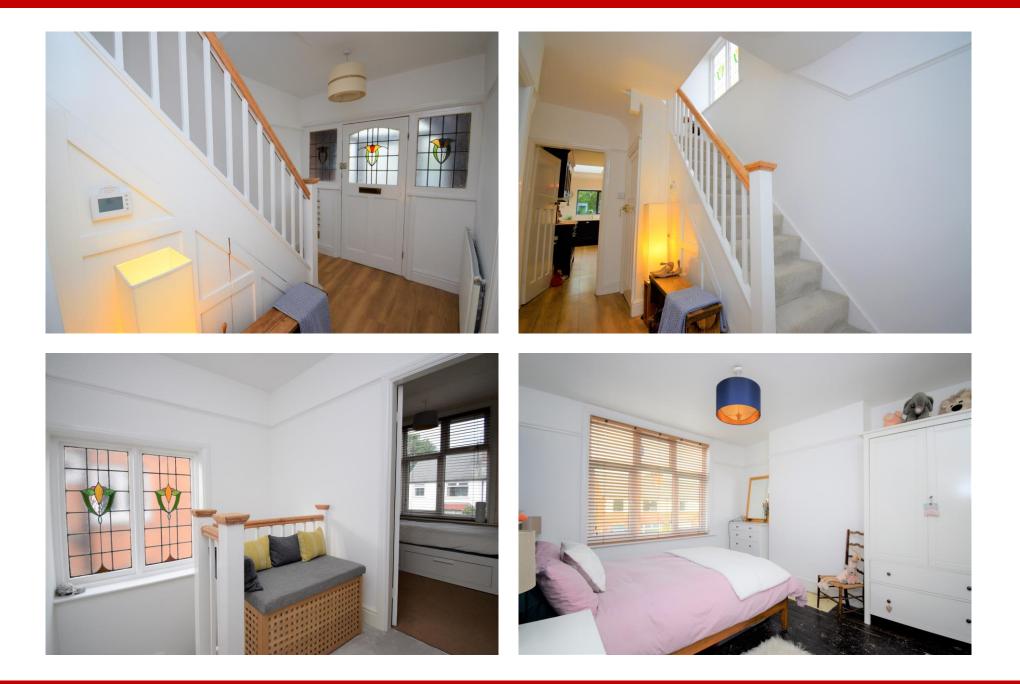

## **190 Rutland Road, West Bridgford, NG2 5DZ**

A three bedroom semi-detached home in popular Lady Bay with a full width modern kitchen diner extension onto a generous South facing rear garden. The property retains many original period features to include ornate stained glass windows to the entrance hall and first floor landing. The accommodation consists of entrance hall with downstairs wc, living room with bay window and period style fireplace, second sitting room with concertina doors onto that impressive kitchen diner with bi-fold doors, second nature kitchen with Quartz & solid oak worktops, Franke sink, 5 ring gas range oven and Bosch integrated appliances. An Amtico wood effect floor runs through the entrance hall into the kitchen diner. Upstairs there are three bedrooms and family bathroom. To the front of the property is driveway parking and to the rear an established garden that has a gate to a pretty canal side seating area. Summer house to rear of garden that can has been used as a home office. Excellent local school catchment. No upward chain.

## **Accommodation & Amenities**

- Three Bedroom Semi Detached Period Home in Popular Lady Bay
- Impressive Full Width Kitchen Diner with Bi-Fold Doors
- High Specification Kitchen with Bosch Integrated Appliances
- Retaining Many Original Period Features
- Amtico Wood Effect Flooring Throughout the Entrance Hall & Kitchen Diner
- Large South Facing Rear Garden
- Driveway Parking to the Front
- Popular West Bridgford Location
- Excellent Local School Catchment