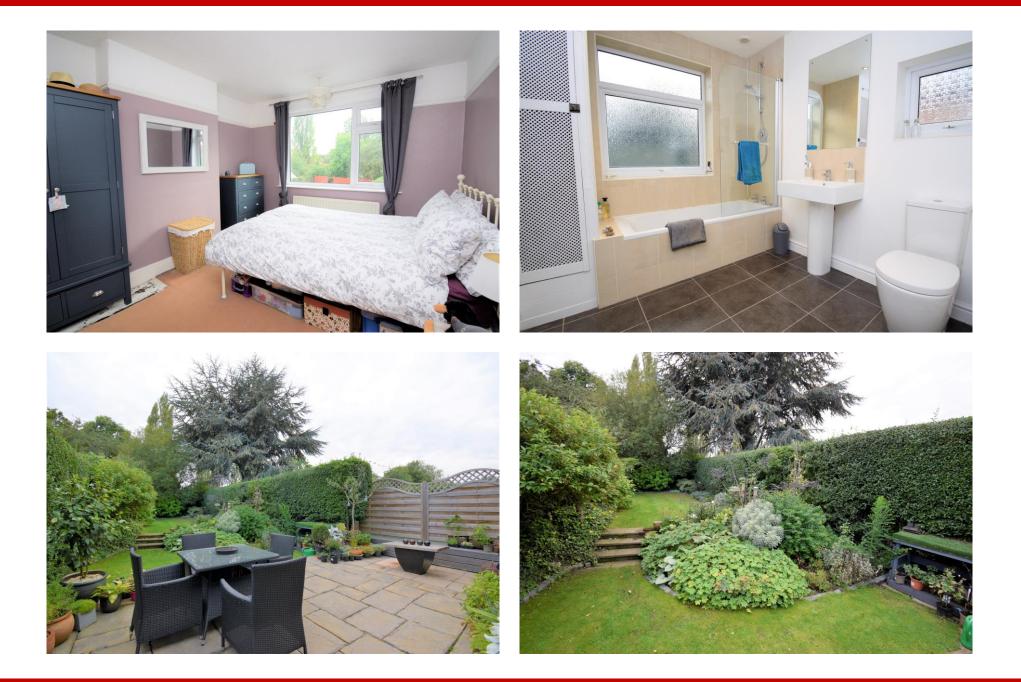

## **190 Rutland Road, West Bridgford, NG2 5DZ**

A three bedroom semi-detached home in popular Lady Bay with a full width modern kitchen diner extension onto a generous South facing rear garden. The property retains many original period features to include ornate stained glass windows to the entrance hall and first floor landing. The accommodation consists of entrance hall with downstairs wc, living room with bay window and period style fireplace, second sitting room with concertina doors onto that impressive kitchen diner with bi-fold doors, second nature kitchen with Quartz & solid oak worktops, Franke sink, 5 ring gas range oven and Bosch integrated appliances. An Amtico wood effect floor runs through the entrance hall into the kitchen diner. Upstairs there are three bedrooms and family bathroom. To the front of the property is driveway parking and to the rear an established garden that has a gate to a pretty canal side seating area. Summer house to rear of garden that can has been used as a home office. Excellent local school catchment. No upward chain.

## **Accommodation & Amenities**

- Three Bedroom Semi Detached Period Home in Popular Lady Bay
- Impressive Full Width Kitchen Diner with Bi-Fold Doors
- High Specification Kitchen with Bosch Integrated Appliances
- Retaining Many Original Period Features
- Amtico Wood Effect Flooring Throughout the Entrance Hall & Kitchen Diner
- Large South Facing Rear Garden
- Driveway Parking to the Front
- Popular West Bridgford Location
- Excellent Local School Catchment