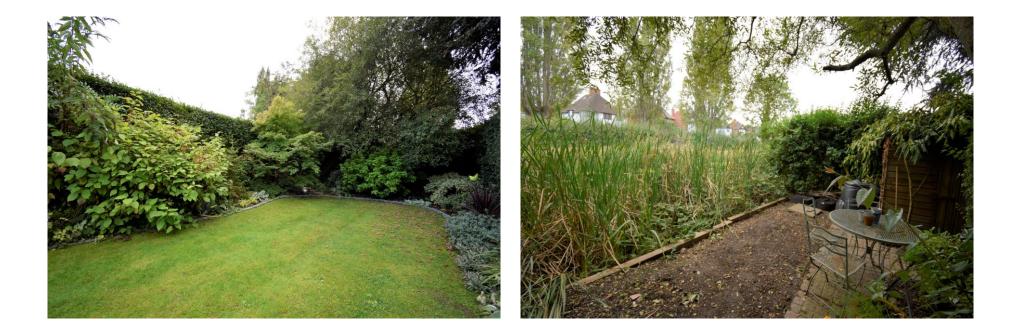

## **190 Rutland Road, West Bridgford, NG2 5DZ**

A three bedroom semi-detached home in popular Lady Bay with a full width modern kitchen diner extension onto a generous South facing rear garden. The property retains many original period features to include ornate stained glass windows to the entrance hall and first floor landing. The accommodation consists of entrance hall with downstairs wc, living room with bay window and period style fireplace, second sitting room with concertina doors onto that impressive kitchen diner with bi-fold doors, second nature kitchen with Quartz & solid oak worktops, Franke sink, 5 ring gas range oven and Bosch integrated appliances. An Amtico wood effect floor runs through the entrance hall into the kitchen diner. Upstairs there are three bedrooms and family bathroom. To the front of the property is driveway parking and to the rear an established garden that has a gate to a pretty canal side seating area. Summer house to rear of garden that can has been used as a home office. Excellent local school catchment. No upward chain.

## **Accommodation & Amenities**

- Three Bedroom Semi Detached Period Home in Popular Lady Bay
- Impressive Full Width Kitchen Diner with Bi-Fold Doors
- High Specification Kitchen with Bosch Integrated Appliances
- Retaining Many Original Period Features
- Amtico Wood Effect Flooring Throughout the Entrance Hall & Kitchen Diner
- Large South Facing Rear Garden
- Driveway Parking to the Front
- Popular West Bridgford Location
- Excellent Local School Catchment